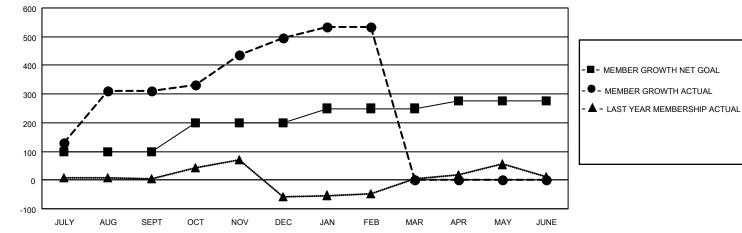

## LOCATION INDIA

District 320 E

Results as of: 2/28/2023

| Clubs                 |               |           |               | Members               |                         |                         |                                                    |
|-----------------------|---------------|-----------|---------------|-----------------------|-------------------------|-------------------------|----------------------------------------------------|
| RESULTS FOR 2022-2023 |               |           |               | RESULTS FOR 2022-2023 |                         |                         |                                                    |
| QUARTER               | NEW CLUB GOAL | NEW CLUBS | DROPPED CLUBS | QUARTER               | MBER GROWTH NET<br>GOAL | MEMBER GROWTH<br>ACTUAL | DROPPED<br>MEMBERS ACTUAL<br>(including transfers) |
| JULY/AUG/SEPT         | 3             | 10        | 0             | JULY/AUG/SEPT         | 100                     | 363                     | 48                                                 |
| OCT/NOV/DEC           | 2             | 3         | 1             | OCT/NOV/DEC           | 100                     | 335                     | 140                                                |
| JAN/FEB/MAR           | 1             | 1         | 1             | JAN/FEB/MAR           | 50                      | 41                      | 3                                                  |
| APR/MAY/JUNE          | 1             | 0         | 0             | APR/MAY/JUNE          | 25                      | 0                       | 0                                                  |