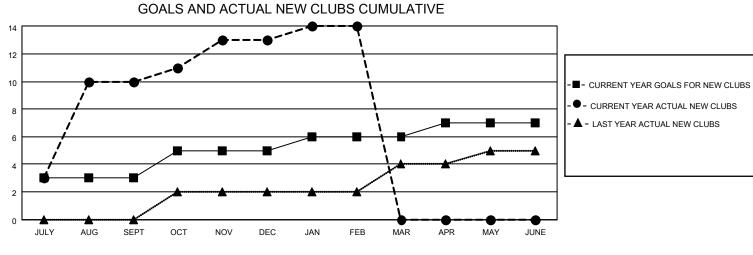

## LOCATION INDIA

District 320 E

Results as of: 2/28/2023

| Clubs                 |               |           |               | Members               |                         |                         |                                                    |
|-----------------------|---------------|-----------|---------------|-----------------------|-------------------------|-------------------------|----------------------------------------------------|
| RESULTS FOR 2022-2023 |               |           |               | RESULTS FOR 2022-2023 |                         |                         |                                                    |
| QUARTER               | NEW CLUB GOAL | NEW CLUBS | DROPPED CLUBS | QUARTER               | MBER GROWTH NET<br>GOAL | MEMBER GROWTH<br>ACTUAL | DROPPED<br>MEMBERS ACTUAL<br>(including transfers) |
| JULY/AUG/SEPT         | 3             | 10        | 0             | JULY/AUG/SEPT         | 100                     | 363                     | 48                                                 |
| OCT/NOV/DEC           | 2             | 3         | 1             | OCT/NOV/DEC           | 100                     | 335                     | 140                                                |
| JAN/FEB/MAR           | 1             | 1         | 1             | JAN/FEB/MAR           | 50                      | 41                      | 3                                                  |
| APR/MAY/JUNE          | 1             | 0         | 0             | APR/MAY/JUNE          | 25                      | 0                       | 0                                                  |